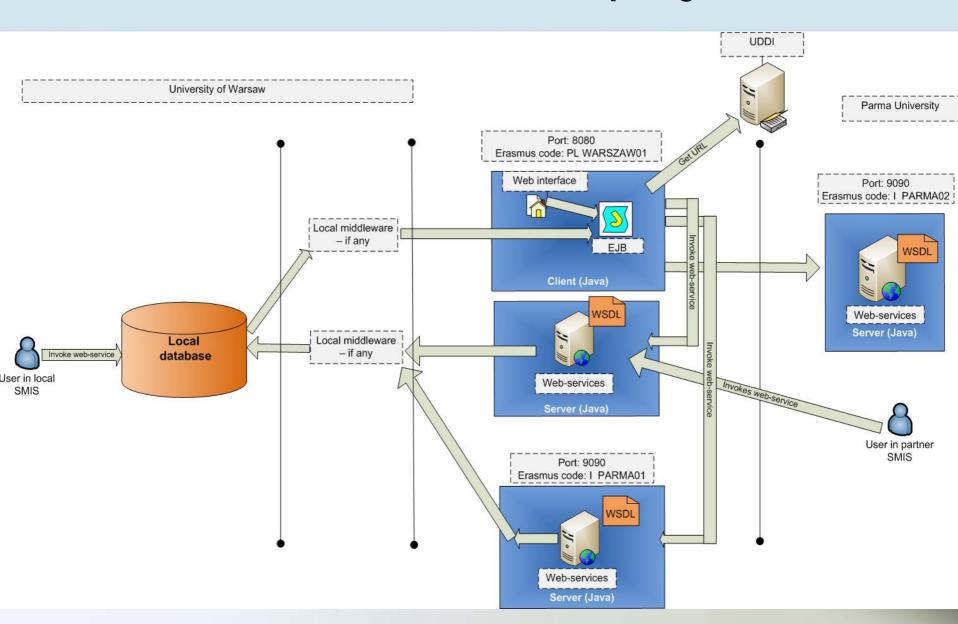

NORM

## WSDL for the MUCI-CINECA project

- WSDL
  - http://usosphp.mimuw.edu.pl:8080/ErasmusService/ErasmusService?wsdl
- Two sets of sample data for University of Warsaw and Parma University
- Objects
  - HEIs, Countries, Languages, Persons, Courses, Disciplines of Study
  - types of organization units inside HEI (faculties, departments, institutes etc.), types of study activities for a course (lectures, laboratories, seminars etc.), grades
- Web services
  - sendHeiData(), getHeiData(), sendAgreementData(), getAgreementData(), sendNominatedStudents(), getNominatedStudents(), sendArrivalDate(), getArrivalDate(), sendDepartureDate(), getDepartureDate(), getCourseData(), sendLA(), getLA(), sendToR(), getToR(), validateUID()

## Architecture of the prototype



## Testbed for the project



# UDDI – Universal Description, Discovery and Integration

Invoke Webservices Methods Web Services Registry

#### **Web Services Registry**

| heiCode      | Name                     | URL                       | Person name            | Telephone number | Service name    | Service description |                      |
|--------------|--------------------------|---------------------------|------------------------|------------------|-----------------|---------------------|----------------------|
| PL WARSZAW02 | Localhost                | http://localhost:8080/Er: | Michał Kurzydłowski    |                  | Erasmus Service |                     | Save changes Delete  |
| I PARMA02    | Universita degli Studi d | http://webesse3.kion.it/l | Fabio Arcella          |                  | Eras