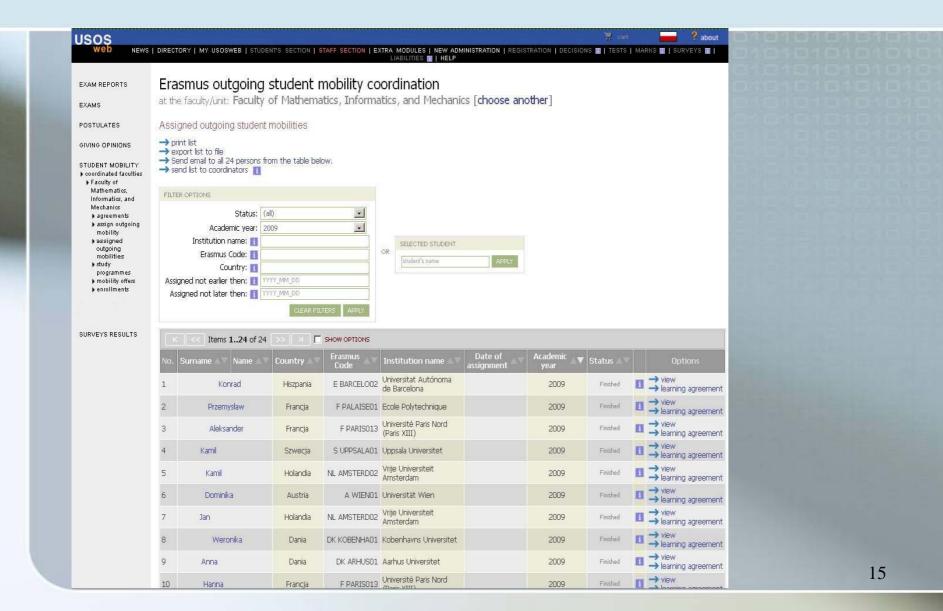

## Learning Agreement/Transcript of Records

STUDENT MOBILITY

coordinated faculties
Faculty of
Mathematics,

Informatics, and Mechanics • agreements

- assign outgoing mobility
- assigned outgoing mobilities
- learning agreement
   decision
- study
- programmes
  mobility offers
- ▶ enrollments