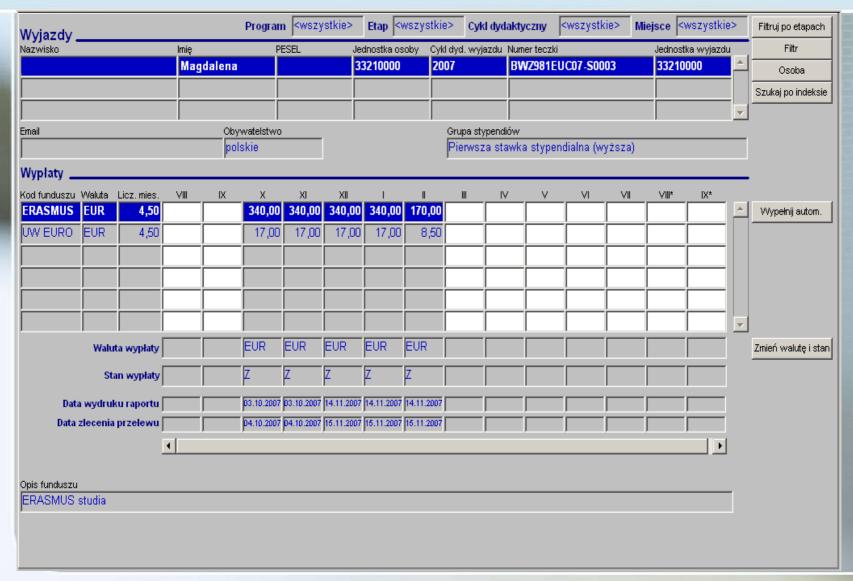

| 461          |  |  |  |  |  |  |
| 50     | NL  | UNIVERSITEIT UTRECHT                                          | 458          |  |  |  |  |  |  |
| 51     | UK  | UNIVERSITY OF SHEFFIELD                                       | 457          |  |  |  |  |  |  |

Source: http://ec.europa.eu/education/programmes/llp/erasmus/statisti/student07in.pdf

## Erasmus Mobility – Total 2006/07





Source: http://ec.europa.eu/education/programmes/llp/erasmus/statisti/table507.pdf

## Erasmus Mobility – Trend 1987-2007



## Local solutions - Case study **University Study-Oriented** System (USOS) for Polish Universities

## USOS - module for IRO



## IRO – Bilateral agreements



## IRO - Conditions of cooperation



## IRO - Incoming and outgoing mobility



## IRO – Scholarships



#### Recruitment, Qualification > List of nominated students



## Learning Agreement/Transcript of Records

STUDENT MOBILITY

coordinated faculties
Faculty of
Mathematics,

Informatics, and Mechanics • agreements

- assign outgoing mobility
- assigned outgoing mobilities
- learning agreement
   decision
- study
- programmes
  mobility offers
- ▶ enrollments

#### In reference to

| Student:       | Piotr                                                               |
|----------------|---------------------------------------------------------------------|
| Study program: | DM-JSIM - Double Degree Program in Computer Science and Mathematics |
| Stage:         | JSIM4I - Fourth year JSIM 3I+4M                                     |
| Term:          | <b>2007</b> - Academic year 2007/08