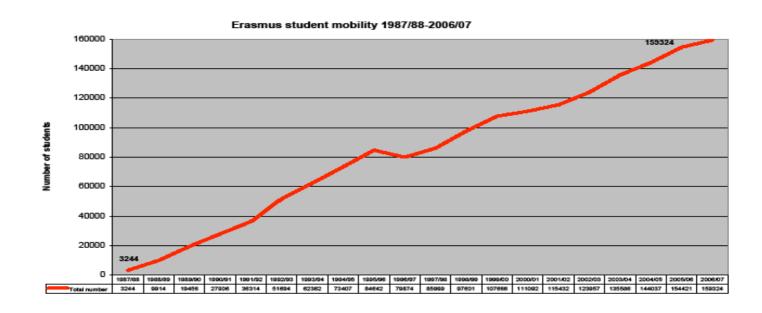

RSITA DEGLI STUDI DI TORINO                              | 470          |  |  |  |  |  |  |
| 48     | _   | UNIVERSITA DEGLI STUDI DI GENOVA                              | 464          |  |  |  |  |  |  |
| 49     | N   | UNIVERSITETET I BERGEN                                        | 461          |  |  |  |  |  |  |
| 50     | NL  | UNIVERSITEIT UTRECHT                                          | 458          |  |  |  |  |  |  |
| 51     | UK  | UNIVERSITY OF SHEFFIELD                                       | 457          |  |  |  |  |  |  |

Source: http://ec.europa.eu/education/programmes/llp/erasmus/statisti/student07in.pdf

## Erasmus Mobility – Total 2006/07





Source: http://ec.europa.eu/education/programmes/llp/erasmus/statisti/table507.pdf

## Erasmus Mobility – Trend 1987-2007



## Local solutions - Case study **University Study-Oriented** System (USOS) for Polish Universities

## USOS - module for IRO



## IRO – Bilateral agreements



## IRO - Conditions of cooperation



## IRO - Incoming and outgoing mobility



## IRO – Scholarships



#### Recruitment, Qualification > List of nominated students



## Learning Agreement/Transcript of Records

STUDENT MOBILITY

coordinated faculties
Faculty of
Mathematics,

Informatics, and Mechanics • agreements

- assign outgoing mobility
- assigned outgoing mobilities
- learning agreement
   decision
- study
- programmes
  mobility offers
- ▶ enrollments

#### In reference to

| Student:       | Piotr                                                               |
|----------------|---------------------------------------