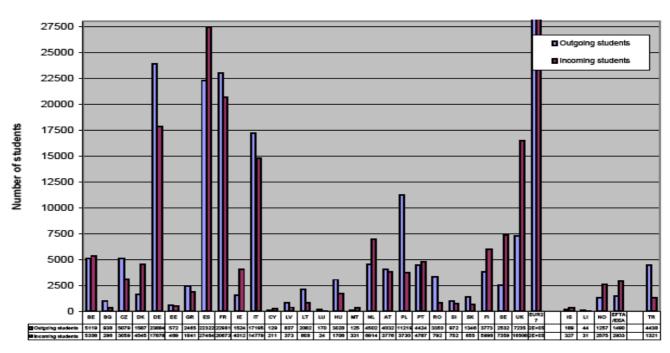

## Erasmus Mobility – Top outgoing 2006/07

| Top 100 | Country  | Home Institution Name                           | Outgoin |
|---------|----------|-------------------------------------------------|---------|
| 1       | I        | UNIVERSITA DI BOLOGNA                           | 1311    |
| 2       | E        | UNIVERSIDAD COMPLUTENSE DE MADRID               | 1281    |
| 3       | E        | UNIVERSIDAD DE GRANADA                          | 1225    |
| 4       | CZ       | UNIVERZITA KARLOVA V PRAZE                      | 1121    |
| 5       | E        | UNIVERSIDAD POLITECNICA DE VALENCIA             | 1035    |
| 6       | Ē        | UNIVERSITAT DE VALÈNCIA                         | 1009    |
| 7       | PL       | UNIWERSYTET WARSZAWSKI                          | 950     |
| 8       | i -      | UNIVERSITA DEGLI STUDI DI ROMA 'LA SAPIENZA'    | 942     |
| 9       | A        | UNIVERSITAT WIEN                                | 871     |
| 10      | ī        | UNIVERSITA' DEGLI STUDI DI PADOVA               | 767     |
| 11      | SI       | UNIVERZA V LJUBLJANI                            | 764     |
| 12      | E        | UNIVERSIDAD AUTONOMA DE MADRID                  | 757     |
| 13      | Ē        | UNIVERSITAT AUTONOMA DE BARCELONA               | 749     |
| 14      | E        | UNIVERSITAT POLITÈCNICA DE CATALUÑA             | 744     |
| 15      | В        | KATHOLIEKE UNIVERSITEIT LEUVEN                  | 739     |
| 16      | PL       | UNIWERSYTET JAGIELLONSKI                        | 730     |
| 17      | E        | UNIVERSIDAD DE ZARAGOZA                         | 722     |
| 17      | Ē        | UNIVERSIDAD DE VALLADOLID                       | 722     |
| 19      | Ē        | UNIVERSIDAD POLITECNICA DE MADRID               | 720     |
| 20      | PL       | UNIWERSYTET IM. ADAMA MICKIEWICZA               | 685     |
| 21      | PL       | UNIWERSYTET WROCLAWSKI                          | 649     |
| 22      | E        | UNIVERSITAT DE BARCELONA                        | 636     |
| 23      | D        | JOHANNES-GUTENBERG-UNIVERSITAT MAINZ            | 633     |
| 24      | D        | FREIE UNIVERSITAT BERLIN                        | 623     |
| 25      | E        | UNIVERSIDAD DEL PAÍS VASCO                      | 610     |
| 26      | Ē        | UNIVERSIDAD DE SEVILLA                          | 605     |
| 27      | ī        | UNIVERSITA DEGLI STUDI DI TORINO                | 592     |
| 28      | D        | HUMBOLDT-UNIVERSITÄT ZU BERLIN                  | 591     |
| 29      | ĭ        | UNIVERSITA DEGLI STUDI DI FIRENZE               | 582     |
| 30      | CZ       | MASARYKOVA UNIVERZITA V BRNE                    | 578     |
| 31      | D        | UNIVERSITÄT LEIPZIG                             | 577     |
| 32      | G        | ARISTOTELEIO PANEPISTIMIO THESSALONIKIS         | 574     |
| 33      | D        | ALBERT-LUDWIGS-UNIVERSITAT FREIBURG IM BREISGAU | 570     |
| 34      |          | POLITECNICO DI MILANO                           | 569     |
| 35      | E        | UNIVERSIDAD DE VIGO                             | 549     |
| 36      | D        | WESTFÄLISCHE WILHELMS-UNIVERSITÄT MÜNSTER       | 548     |
| 37      | ī        | UNIVERSITA DEGLI STUDI DI MILANO                | 544     |
| 38      | D        | LUDWIG-MAXIMILIANS-UNIVERSITAT MUNCHEN          | 540     |
| 39      | NL       | UNIVERSITEIT MAASTRICHT                         | 537     |
| 40      | D        | GEORG-AUGUST-UNIVERSITAT GOTTINGEN              | 533     |
| 41      | E        | UNIVERSIDAD DE SALAMANCA                        | 522     |
| 42      | В        | UNIVERSITE CATHOLIQUE DE LOUVAIN                | 517     |
| 43      | E        | UNIVERSIDAD DE CASTILLA-LA MANCHA               | 516     |
| 44      | E        | UNIVERSIDAD DE ALICANTE                         | 514     |
| 45      | D        | RUPRECHT-KARLS-UNIVERSITÄT HEIDELBERG           | 507     |
| 46      | D        | UNIVERSITAT ZU KOLN                             | 508     |
| 47      | G        | ETHNIKO KAI KAPODISTRIAKO PANEPISTIMIO ATHINON  | 504     |
| 48      | Р        | UNIVERSIDADE DO PORTO                           | 503     |
| 49      | i        | UNIVERSITA DEGLI STUDI DI NAPOLI FEDERICO II    | 497     |
| 50      | В        | UNIVERSITEIT GENT                               | 493     |
| 51      | <u>-</u> | UNIVERSITA' DEGLI STUDI ROMA TRE                | 469     |
| 52      | E        | UNIVERSIDAD DE SANTIAGO DE COMPOSTELA           | 466     |
| 53      | F        | UNIVERSITE DE NANTES                            | 439     |

Source: http://ec.europa.eu/education/programmes/llp/erasmus/statisti/student07out.pdf

## Erasmus Mobility – Top incoming 2006/07

| op 100 |     | Host Institution Name                                         | Incomi       |  |  |  |  |  |  |
|--------|-----|---------------------------------------------------------------|--------------|--|--|--|--|--|--|
| 1      | E   | UNIVERSIDAD DE GRANADA                                        | 1796         |  |  |  |  |  |  |
| 2      | E   | UNIVERSITAT DE VALÊNCIA                                       | 1684         |  |  |  |  |  |  |
| 3      | E   | UNIVERSIDAD COMPLUTENSE DE MADRID                             | 1559         |  |  |  |  |  |  |
| 4      | E   | UNIVERSIDAD POLITÉCNICA DE VALENCIA                           | 1532         |  |  |  |  |  |  |
| 5      | _   | UNIVERSITA DI BOLOGNA                                         | 1462         |  |  |  |  |  |  |
| 6      | E   | UNIVERSIDAD DE SEVILLA                                        | 1248         |  |  |  |  |  |  |
| 7      | ш   | UNIVERSIDAD DE SALAMANCA                                      | 1177         |  |  |  |  |  |  |
| 9      | E   | UNIVERSITAT AUTONOMA DE BARCELONA                             | 1155<br>1108 |  |  |  |  |  |  |
| 10     |     | UNIVERSITAT DE BARCELONA<br>UNIVERSITÀ DEGLI STUDI DI FIRENZE | 1004         |  |  |  |  |  |  |
| 11     | E   | UNIVERSITA DEGLI STUDI DI FIRENZE                             | 961          |  |  |  |  |  |  |
| 12     | - [ | UNIVERSITÀ DEGLI STUDI DI ROMA 'LA SAPIENZA'                  | 961          |  |  |  |  |  |  |
| 13     | D   | HUMBOLDT-UNIVERSITAT ZU BERLIN                                | 887          |  |  |  |  |  |  |
| 14     | S   | LUNDS UNIVERSITET                                             | 811          |  |  |  |  |  |  |
| 15     | CZ. | UNIVERZITA KARLOVA V PRAZE                                    | 805          |  |  |  |  |  |  |
| 16     | E   | UNIVERSIDAD AUTÓNOMA DE MADRID                                | 777          |  |  |  |  |  |  |
| 17     | E   | UNIVERSIDAD DE ZARAGOZA                                       | 752          |  |  |  |  |  |  |
| 18     | D   | FREIE UNIVERSITÄT BERLIN                                      | 747          |  |  |  |  |  |  |
| 19     | Ā   | UNIVERSITAT WIEN                                              | 711          |  |  |  |  |  |  |
| 20     | Ē   | UNIVERSITAT WILLY UNIVERSITAT POLITÉCNICA DE CATALUÑA         | 692          |  |  |  |  |  |  |
| 21     | Ē   | UNIVERSIDAD DE VALLADOLID                                     | 680          |  |  |  |  |  |  |
| 22     | В   | KATHOLIEKE UNIVERSITEIT LEUVEN                                | 664          |  |  |  |  |  |  |
| 23     | DK  | KØBENHAVNS UNIVERSITET                                        | 657          |  |  |  |  |  |  |
| 24     | В   | UNIVERSITEIT GENT                                             | 638          |  |  |  |  |  |  |
| 25     | ī   | POLITECNICO DI MILANO                                         | 609          |  |  |  |  |  |  |
| 26     | s   | LINKOPINGS UNIVERSITET                                        | 600          |  |  |  |  |  |  |
| 27     | S   | UPPSALA UNIVERSITET                                           | 592          |  |  |  |  |  |  |
| 28     | S   | KUNGL TEKNISKA HOGSKOLAN                                      | 582          |  |  |  |  |  |  |
| 29     | ī   | UNIVERSITA' DEGLI STUDI DI PADOVA                             | 558          |  |  |  |  |  |  |
| 30     | Ē   | UNIVERSIDAD DE SANTIAGO DE COMPOSTELA                         | 557          |  |  |  |  |  |  |
| 31     | SF  | HELSINGIN YLIOPISTO                                           | 539          |  |  |  |  |  |  |
| 32     | В   | UNIVERSITE LIBRE DE BRUXELLES                                 | 531          |  |  |  |  |  |  |
| 33     | E   | UNIVERSIDAD DE MÅLAGA                                         | 529          |  |  |  |  |  |  |
| 34     | E   | UNIVERSIDAD POLITECNICA DE MADRID                             | 528          |  |  |  |  |  |  |
| 35     | SI  | UNIVERZA V LJUBLJANI                                          | 517          |  |  |  |  |  |  |
| 36     | NL  | TECHNISCHE UNIVERSITEIT DELFT                                 | 509          |  |  |  |  |  |  |
| 37     | Р   | UNIVERSIDADE DO PORTO                                         | 508          |  |  |  |  |  |  |
| 38     | E   | UNIVERSIDAD DEL PAIS VASCO                                    | 503          |  |  |  |  |  |  |
| 39     | Р   | UNIVERSIDADE DE COIMBRA                                       | 499          |  |  |  |  |  |  |
| 40     | E   | UNIVERSIDAD DE CADIZ                                          | 494          |  |  |  |  |  |  |
| 41     | Е   | UNIVERSIDAD DE LAS PALMAS DE GRAN CANARIA                     | 481          |  |  |  |  |  |  |
| 41     | NL  | RIJKSUNIVERSITEIT GRONINGEN                                   | 481          |  |  |  |  |  |  |
| 43     | _   | UNIVERSITA' DEGLI STUDI ROMA TRE                              | 480          |  |  |  |  |  |  |
| 44     | F   | UNIVERSITE DE PARIS-SORBONNE (PARIS IV)                       | 477          |  |  |  |  |  |  |
| 45     | NL  | UNIVERSITEIT MAASTRICHT                                       | 472          |  |  |  |  |  |  |
| 46     | E   | UNIVERSIDAD DE OVIEDO                                         | 471          |  |  |  |  |  |  |
| 47     | _   | UNIVERSITA DEGLI STUDI DI TORINO                              | 470          |  |  |  |  |  |  |
| 48     | _   | UNIVERSITA DEGLI STUDI DI GENOVA                              | 464          |  |  |  |  |  |  |
| 49     | N   | UNIVERSITETET I BERGEN                                        | 461          |  |  |  |  |  |  |
| 50     | NL  | UNIVERSITEIT UTRECHT                                          | 458          |  |  |  |  |  |  |
| 51     | UK  | UNIVERSITY OF SHEFFIELD                                       | 457          |  |  |  |  |  |  |

Source: http://ec.europa.eu/education/programmes/llp/erasmus/statisti/student07in.pdf

## Erasmus Mobility – Total 2006/07

Source: http://ec.europa.eu/education/programmes/llp/erasmus/statisti/table507.pdf