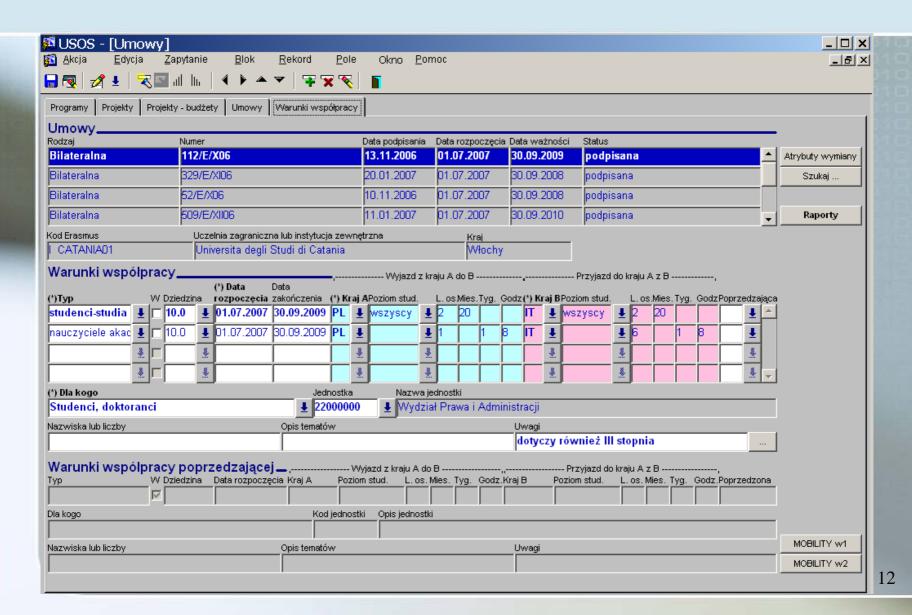

|  |
| 49     | N   | UNIVERSITETET I BERGEN                                        | 461          |  |  |  |  |  |  |
| 50     | NL  | UNIVERSITEIT UTRECHT                                          | 458          |  |  |  |  |  |  |
| 51     | UK  | UNIVERSITY OF SHEFFIELD                                       | 457          |  |  |  |  |  |  |

Source: http://ec.europa.eu/education/programmes/llp/erasmus/statisti/student07in.pdf

## Erasmus Mobility – Total 2006/07





Source: http://ec.europa.eu/education/programmes/llp/erasmus/statisti/table507.pdf

## Erasmus Mobility – Trend 1987-2007



## Local solutions - Case study **University Study-Oriented** System (USOS) for Polish Universities

## USOS - module for IRO



## IRO – Bilateral agreements



## IRO - Conditions of cooperation



## IRO - Incoming and outgoing mobility



## IRO – Scholarships



#### Recruitment, Qualification > List of nominated students



## Learning Agreement/Transcript of Records

STUDENT MOBILITY

coordinated faculties
Faculty of
Mathematics,

Informatics, and Mechanics • agreements

- assign outgoing mobility
- assigned outgoing mobilities
- learning agreement
   decision
- study
- programmes
  mobility offers
- ▶ enrollments

#### In reference to

| Student:       | Piotr                                                               |
|----------------|---------------------------------------------------------------------|
| Study program: | DM-JSIM - Double Degree Program in Computer Science and Mathematics |
| Stage:         | JSIM4I - Fourth year JSIM 3I+4M