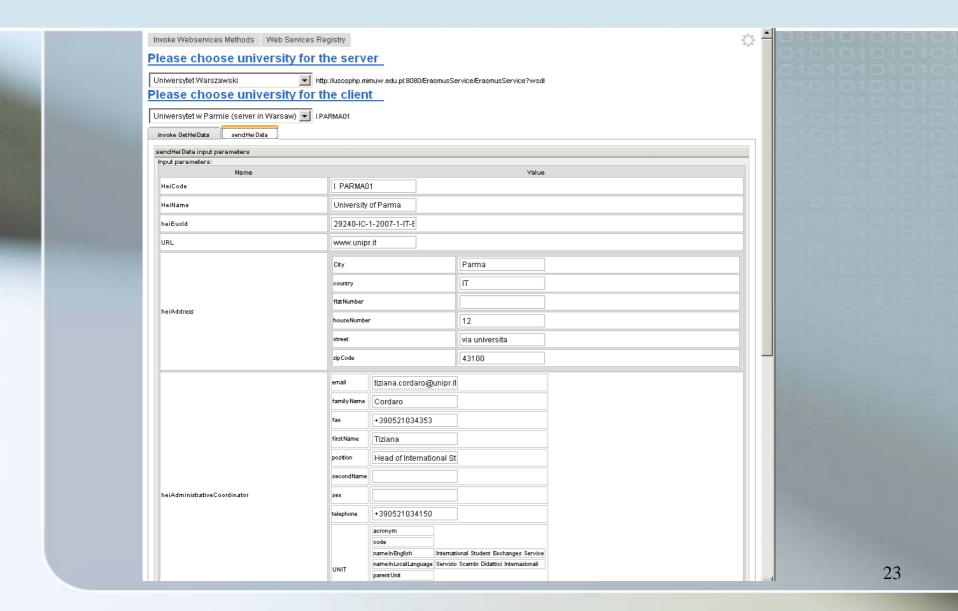

# UDDI – Universal Description, Discovery and Integration

Invoke Webservices Methods Web Services Registry

#### **Web Services Registry**

| heiCode      | Name                     | URL                       | Person name            | Telephone number | Service name    | Service description |                      |
|--------------|--------------------------|---------------------------|------------------------|------------------|-----------------|---------------------|----------------------|
| PL WARSZAW02 | Localhost                | http://localhost:8080/Er: | Michał Kurzydłowski    |                  | Erasmus Service |                     | Save changes Delete  |
| I PARMA02    | Universita degli Studi d | http://webesse3.kion.it/l | Fabio Arcella          |                  | Erasmus Service |                     | Save changes Delete  |
| I PARMA01    | Uniwersytet w Parmie (   | http://usosphp.mimuw.i    | Janina Mincer-Daszkie\ |                  | Erasmus Service |                     | Save changes Delete  |
| PL WARSZAW01 | Uniwersytet Warszawsł    | http://usosphp.mimuw.i    | Janina Mincer-Daszkiev |                  | Erasmus Service |                     | Save changes Delete  |
|              |                          |                           |                        |                  |                 |                     | Add new organization |