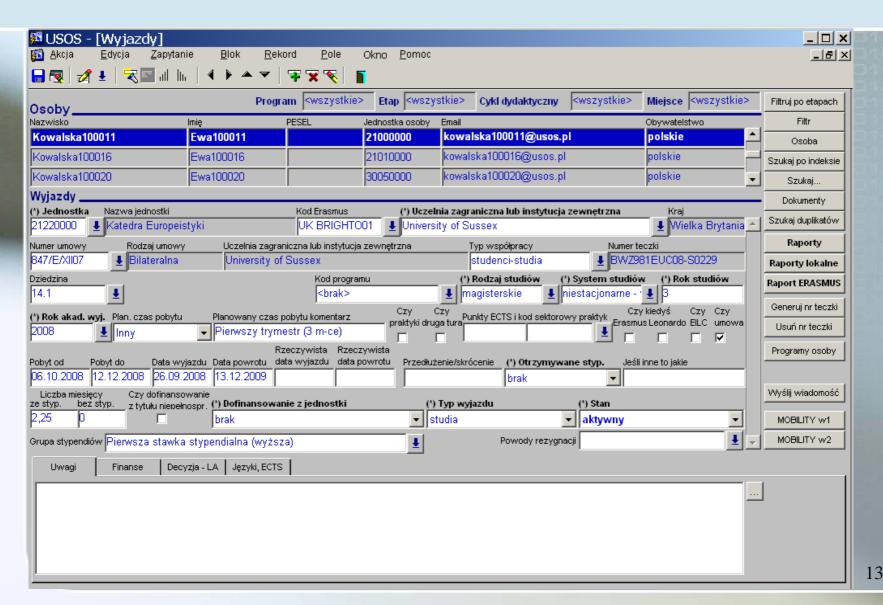

EN                                        | 461          |  |  |  |  |  |  |
| 50     | NL  | UNIVERSITEIT UTRECHT                                          | 458          |  |  |  |  |  |  |
| 51     | UK  | UNIVERSITY OF SHEFFIELD                                       | 457          |  |  |  |  |  |  |

Source: http://ec.europa.eu/education/programmes/llp/erasmus/statisti/student07in.pdf

## Erasmus Mobility – Total 2006/07





Source: http://ec.europa.eu/education/programmes/llp/erasmus/statisti/table507.pdf

## Erasmus Mobility – Trend 1987-2007



## Local solutions - Case study **University Study-Oriented** System (USOS) for Polish Universities

## USOS - module for IRO



## IRO – Bilateral agreements



## IRO - Conditions of cooperation



## IRO - Incoming and outgoing mobility



## IRO – Scholarships



#### Recruitment, Qualification > List of nominated students



## Learning Agreement/Transcript of Records

STUDENT MOBILITY

coordinated faculties
Faculty of
Mathematics,

Informatics, and Mechanics • agreements

- assign outgoing mobility
- assigned outgoing mobilities
- learning agreement
   decision
- study
- programmes
  mobility offers
- ▶ enrollments

#### In reference to

| Student:       | Piotr                                                               |
|----------------|---------------------------------------------------------------------|
| Study program: | DM-JSIM - Double Degree Program in Computer Science and Mathematics |
| Stage:         | JSIM4I - Fourth year JSIM 3I+4M                                     |
| Term:          | <b>2007</b> -