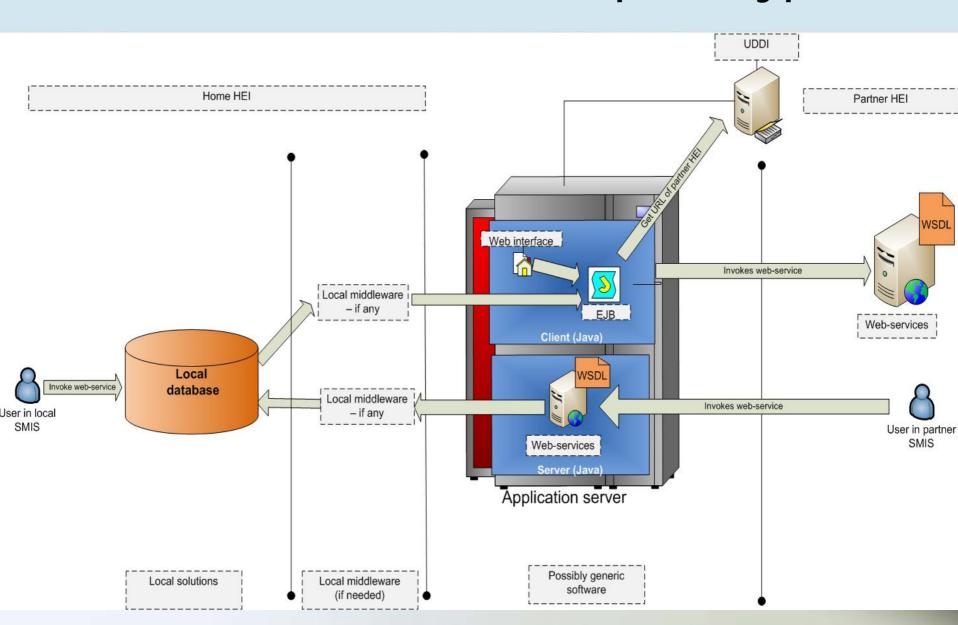

- Vendors

GOAL → EUROPEAN NORM

## WSDL for the MUCI-CINECA project

- WSDL
  - http://usosphp.mimuw.edu.pl:8080/ErasmusService/ErasmusService?wsdl
- Two sets of sample data for University of Warsaw and Parma University
- Objects
  - HEIs, Countries, Languages, Persons, Courses, Disciplines of Study
  - types of organization units inside HEI (faculties, departments, institutes etc.), types of study activities for a course (lectures, laboratories, seminars etc.), grades
- Web services
  - sendHeiData(), getHeiData(), sendAgreementData(), getAgreementData(), sendNominatedStudents(), getNominatedStudents(), sendArrivalDate(), getArrivalDate(), sendDepartureDate(), getDepartureDate(), getCourseData(), sendLA(), getLA(), sendToR(), getToR(), validateUID()

## Architecture of the prototype



## Testbed for the project



# UDDI – Universal Description, Discovery and Integration

Invoke Webservices Methods Web Services Registry

#### **Web Services Registry**

| heiCode      | Name                     | URL                       | Person name            | Telephone number | Service name    | Service description |                      |
|--------------|--------------------------|---------------------------|------------------------|------------------|-----------------|---------------------|----------------------|
| PL WARSZAW02 | Localhost                | http://localhost:8080/Er: | Michał Kurzydłowski    |                  | Erasmus Service |                     | Save changes Delete  |
| I PARMA02    | Universita degli Studi d | http://webesse3.kion.it/l | Fabio Arcella