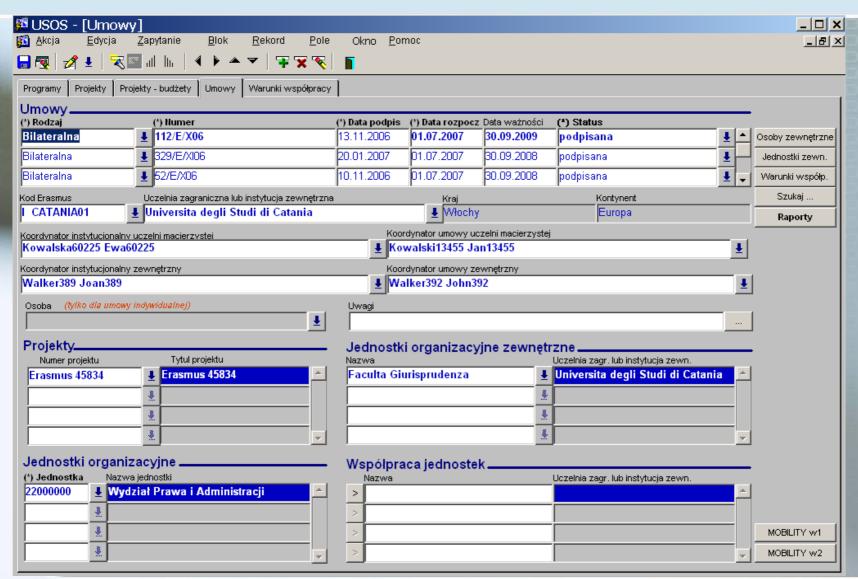

| 464          |  |  |  |  |  |  |
| 49     | N   | UNIVERSITETET I BERGEN                                        | 461          |  |  |  |  |  |  |
| 50     | NL  | UNIVERSITEIT UTRECHT                                          | 458          |  |  |  |  |  |  |
| 51     | UK  | UNIVERSITY OF SHEFFIELD                                       | 457          |  |  |  |  |  |  |

Source: http://ec.europa.eu/education/programmes/llp/erasmus/statisti/student07in.pdf

## Erasmus Mobility – Total 2006/07





Source: http://ec.europa.eu/education/programmes/llp/erasmus/statisti/table507.pdf

## Erasmus Mobility – Trend 1987-2007



## Local solutions - Case study **University Study-Oriented** System (USOS) for Polish Universities

## USOS - module for IRO



## IRO – Bilateral agreements



## IRO - Conditions of cooperation



## IRO - Incoming and outgoing mobility



## IRO – Scholarships



#### Recruitment, Qualification > List of nominated students



## Learning Agreement/Transcript of Records

STUDENT MOBILITY

coordinated faculties
Faculty of
Mathematics,

Informatics, and Mechanics • agreements

- assign outgoing mobility
- assigned outgoing mobilities
- learning agreement
   decision
- study
- programmes
  mobility offers
- ▶ enrollments

#### In reference to

| Student:       | Piotr                                                               |
|----------------|---------------------------------------------------------------------|
| Study program: | DM-JSIM - Double Degree Program in Computer Science and Mathematics |
| Stage:         | JSIM4I - Fourth year J